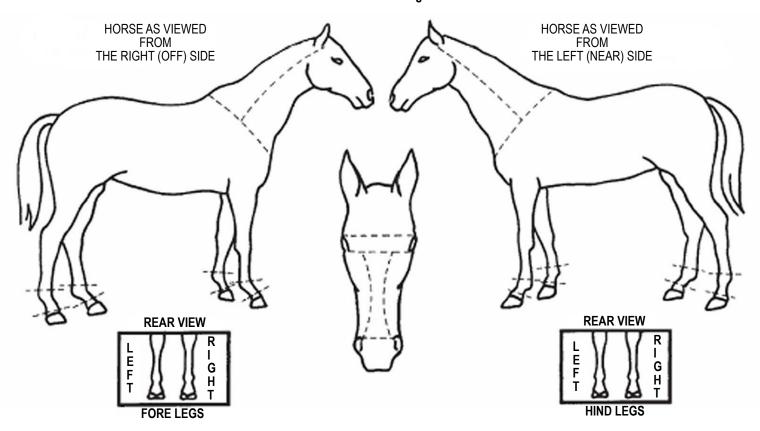

|            |                                         |  |
| Cardholder's Signature          | Cardholder's Name                   | е          | Card Number (VISA or MasterCard only)   |  |
|                                 | Expiry                              | CVN        | Total Amount                            |  |

### Office Use Only

Horse Identified Horse Name or Dam and Year of Foaling:

Yes No

Payment Type Completed By Date completed (dd/mm/yyyy) File Number

\$75

# Retired Racehorse Identification

#### **Horse Description**

Please provide as much detail as possible.

Racing Name

Dam Suffix Year of Foaling Age

Sire Suffix Colour Near Side Brand Off Side Brand

Microchip Number Sex

Female Gelding Entire

#### Please draw the horses white markings on the sketch below



#### **Current Horse Location**

Street Address

Suburb Postcode State